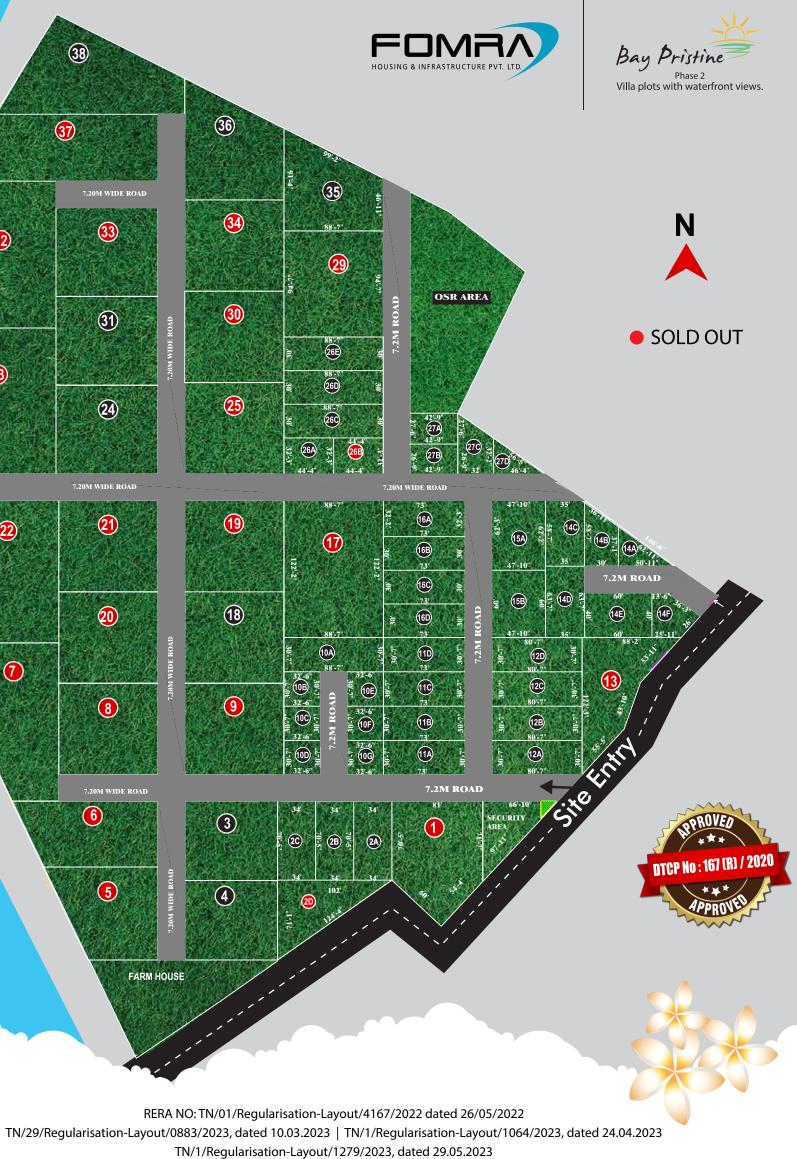

Well-grown trees throughout the layout

Avenue trees all along the perimeter

Security cabin

Underground Cable Provision for EB Connections

Street lights

Well designed Eco fencing (between the plots)

Well-connected to important landmarks.